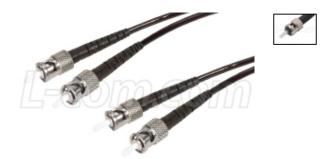

## 62.5/125, Multimode Fiber Cable, Dual ST / Dual ST, 1.0m

### Features for this product

- Used to connect communications equipment that utilize ST, SC and LC fiber interfaces
- ST connectors feature stainless steel bodies which resist rust and corrosion
- Cable meets Military requirements for crush and impact resistance
- Multiple off the shelf lengths provide design flexibility
- Impact Resistance: EIA/TIA-455-25, (Military Req.) Crush Resistance: EIA/TIA-455-41, (Military Req.)

L-com's Military Grade fiber optic patch cables are built with specialized Military Tactical fiber cable that features impact and crush resistance characteristics which comply with Military requirements. Additionally, these robust assemblies are rated for operating temperatures of -40° to +75° Celsius. Three versions are available including Duplex ST, SC and LC styles. Our ST connectorized assemblies feature rust resistant stainless steel bodies and extra high force springs to ensure tight mating even when exposed to shock and vibration often encountered in the field under combat conditions. These assemblies are excellent for use in military vehicles and with field deployed communications equipment.